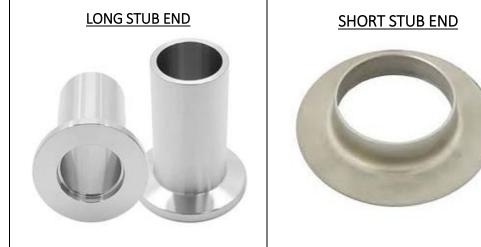

Size: 1/2"NB TO 36"NB IN

Type: Seamless / ERW / Welded / Fabricated

Form: Long Stub Ends, Short Stub Ends, Lap Joint Stub Ends.