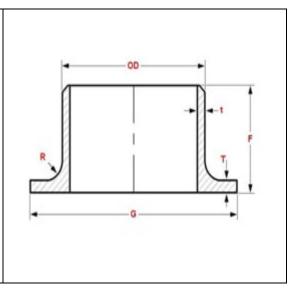

**Standards**: ASME / ANSI - B 16.9, ASTM A403 - ASME SA403, ASME B16.9, ASME B16.25, ASME B16.28, MSS SP-43.

**Thickness**: Schedule 5S, 10S, 20S, S10, S20, S30, STD, 40S, S40, S60, XS, 80S, S80, S100, S120, S140, S160, XXS and etc.

Size: 1/2"NB TO 36"NB IN

Type: Seamless / ERW / Welded / Fabricated

Form: Long Stub Ends, Short Stub Ends, Lap Joint Stub Ends.