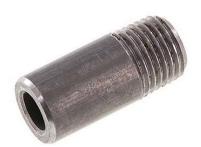

# PIPE NIPPLE

We are the Butt-weld Pipe Nipple Manufacturer, stocker, and exporter and our products are being shipped all across the countries. All of the dimensions and designs largely conform to the required ASME and similar grades. To fulfill the requirements of our customers, all of the products are available in varied range and are designed out of numerous alloys like carbon steels, alloy steels, stainless steels, along with the non-ferrous metals which are certified to the high class standards. With special wall thickness and reducing sizes, our Butt-weld Pipe Nipple is available even in the customized shapes and designs as per the need of the clients.