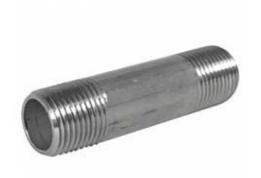

# PIPE NIPPLE

We are the Butt-weld Pipe Nipple Manufacturer, stocker, and exporter and our products are being shipped all across the countries. All of the dimensions and designs largely conform to the required ASME and similar grades. To fulfill the requirements of our customers, all of the products are available in varied range and are designed out of numerous alloys like carbon steels, alloy steels, stainless steels, along with the non-ferrous metals which are certified to the high class standards. With special wall thickness and reducing sizes, our Butt-weld Pipe Nipple is available even in the customized shapes and designs as per the need of the clients.