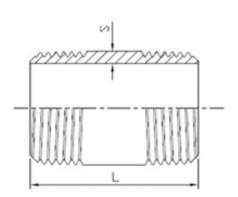

# PIPE NIPPLE

We are the Butt-weld Pipe Nipple Manufacturer, stocker, and exporter and our products are being shipped all across the countries. All of the dimensions and designs largely conform to the required ASME and similar grades. To fulfill the requirements of our customers, all of the products are available in varied range and are designed out of numerous alloys like carbon steels, alloy steels, stainless steels, along with the non-ferrous metals which are certified to the high class standards. With special wall thickness and reducing sizes, our Butt-weld Pipe Nipple is available even in the customized shapes and designs as per the need of the clients.

Size: Seamless Pipe Nipple ( $1/2'' \sim 24''$ ), ERW / Welded / Fabricated Pipe Nipple ( $1/2'' \sim 48''$ ).

Type: Seamless / ERW

Type: Threaded Both End (TBE), Plain Both End (PBE), TBE X PBE